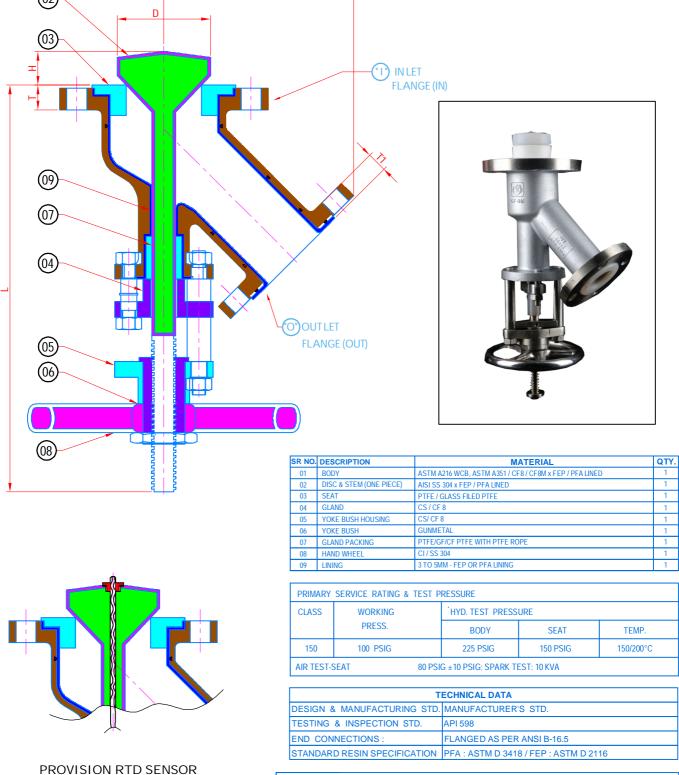

| FLUSH TANK BOTTOM VALVE FLANGE END DISC OPENING INTO THE TANK 150# SHORT HUB |        |         |                |   |        |                           |    |                           |    |         |
|------------------------------------------------------------------------------|--------|---------|----------------|---|--------|---------------------------|----|---------------------------|----|---------|
| SIZE                                                                         | (mm)   | Approx. | н              | D | Approx | (FLANGE DIMENSIONS)       |    | (FLANGE DIMENSIONS)       |    | WT./KG. |
| IN                                                                           | OUT    | L       |                |   | w      | l I                       | Т  | 0